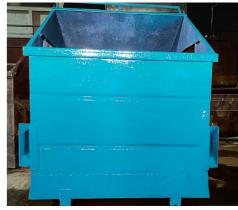

After

The FleetGenius Core Exchange Program handles transporting old containers or compactors from their existing location, and delivering them to one of our eight strategically located facilities where they're evaluated for repair and refurbishment, or exchange for a brand new unit! Whichever is chosen, FleetGenius will complete the process and return the replacement unit, or hold it in invenory until you need it re-deployed. For all units that are determined no longer usable, FleetGenius will handle the end-of-life process with a sustainable method of recycling. Genius? No... FleetGenius.