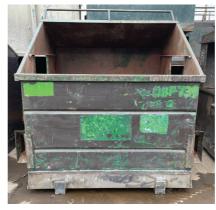

After

The FleetGenius Core Exchange Program handles transporting old containers or compactors from their existing location, and delivering them to one of our eight strategically located facilities where they're evaluated for repair and refurbishment, or exchange for a brand new unit! Whichever is chosen, FleetGenius will complete the process and return the replacement unit, or hold it in invenory until you need it re-deployed. For all units that are determined no longer usable, FleetGenius will handle the end-of-life process with a sustainable method of recycling. Genius? No... FleetGenius.