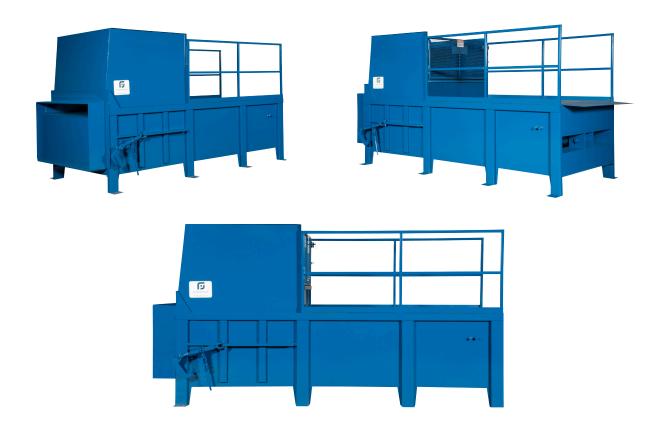

### Stationary Compactor Specs and Features

FleetGenius® Stationary Compactors, someitmes called a breakaway compactor, is a heavy-duty machine that

compresses dry waste & recyclables to reduce their volume for disposal. Our Stationary Compactors are available in sizes ranging from 2 to 5 cubic yards. Stationary compactors are built separate from the compaction container, and is bolted to the ground during installation. When it is time for disposal, the compactor remains in palce, while the container detaches and is hauled away.

### FLEETGENIUS® AT A GLANCE

A t FleetGenius®, we've built our reputation on listening to our customers first, understanding their needs and then designing quality products that meet or exceed their expectations. FleetGenius® Stationary Compactors are ruggedly constructed to exacting standards to provide you with years of trouble-free performance without gimmicks or add ons you didn't ask for. In short, our compactors just work.