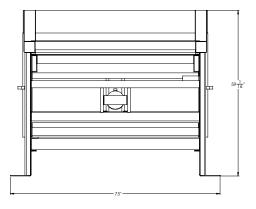

Side View

**Top View** 

Rear View

Front View

## S400 & Detailed Specs

|                                | S-200 (2 YD)             | S-300 (3 YD)             | S-400 (4 YD)             | S-5000 (5 YD)            |
|--------------------------------|--------------------------|--------------------------|--------------------------|--------------------------|
| Basic Size (cy)                | 1.58                     | 2.31                     | 2.71                     | 4.22                     |
| A - Overall Length             | 120″                     | 168"                     | 168"                     | 239"                     |
| B - Overall Height             | 48"                      | 48"                      | 54"                      | 54"                      |
| C - Overall Width              | 66"                      | 66"                      | 66"                      | 66"                      |
| D - Clear Top Openings (L x W) | 46" X 60"                | 61" X 60"                | 61" X 60"                | 94" X 60"                |
| E - Discharge Openings         | 37" X 60"                | 37" x 60"                | 41" x 60"                | 41" x 60"                |
| Ram Penetration                | 11"                      | 14"                      | 14"                      | 16"                      |
| Normal Force                   | 58x400 lbs @<br>2050 psi | 48,400 lbs @<br>1700 psi | 48,400 lbs @<br>1700 psi | 65,000 lbs @<br>1700 psi |
| Maximum Force                  | 71,000 lbs @<br>2550 psi | 59,000 lbs @<br>2100 psi | 59,000 lbs @<br>2100 psi | 77,000 lbs @<br>2100 psi |
| Ram Facing                     | 60" x 29"                | 60" x 29"                | 60" x 34"                | 60" x 34"                |
| Cycle Time                     | 60 sec                   | 60 sec                   | 60 sec                   | 100 sec                  |
| Motor                          | 15 hp                    | 15 hp                    | 15 hp                    | 15 hp                    |
| Pump                           | 12 gpm                   | 15 gpm                   | 15 gpm                   | 15 gpm                   |
| Cylinder (Diameter)            | 6"                       | 6"                       | 6"                       | 7"                       |
| Rod / Stroke                   | 2.5" x 56"               | 4" x 78"                 | 4" x 78"                 | 4" x 110"                |