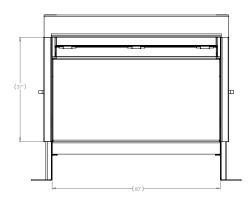

Side View

**Top View** 

Rear View

Front View

## S400 & Detailed Specs

|                                | S-200 (2 YD)             | S-300 (3 YD)             | S-400 (4 YD)             | S-5000 (5 YD)            |
|--------------------------------|--------------------------|--------------------------|--------------------------|--------------------------|
| Basic Size (cy)                | 1.58                     | 2.31                     | 2.71                     | 4.22                     |
| A - Overall Length             | 120″                     | 168"                     | 168"                     | 239"                     |
| B - Overall Height             | 48"                      | 48"                      | 54"                      | 54"                      |
| C - Overall Width              | 66"                      | 66"                      | 66"                      | 66"                      |
| D - Clear Top Openings (L x W) | 46" X 60"                | 61" X 60"                | 61" X 60"                | 94" X 60"                |
| E - Discharge Openings         | 37" X 60"                | 37" x 60"                | 41" x 60"                | 41" x 60"                |
| Ram Penetration                | 11"                      | 14"                      | 14"                      | 16"                      |
| Normal Force                   | 58x400 lbs @<br>2050 psi | 48,400 lbs @<br>1700 psi | 48,400 lbs @<br>1700 psi | 65,000 lbs @<br>1700 psi |
| Maximum Force                  | 71,000 lbs @<br>2550 psi | 59,000 lbs @<br>2100 psi | 59,000 lbs @<br>2100 psi | 77,000 lbs @<br>2100 psi |
| Ram Facing                     | 60" x 29"                | 60" x 29"                | 60" x 34"                | 60" x 34"                |
| Cycle Time                     | 60 sec                   | 60 sec                   | 60 sec                   | 100 sec                  |
| Motor                          | 15 hp                    | 15 hp                    | 15 hp                    | 15 hp                    |
| Pump                           | 12 gpm                   | 15 gpm                   | 15 gpm                   | 15 gpm                   |
| Cylinder (Diameter)            | 6"                       | 6"                       | 6"                       | 7"                       |
| Rod / Stroke                   | 2.5" x 56"               | 4" x 78"                 | 4" x 78"                 | 4" x 110"                |