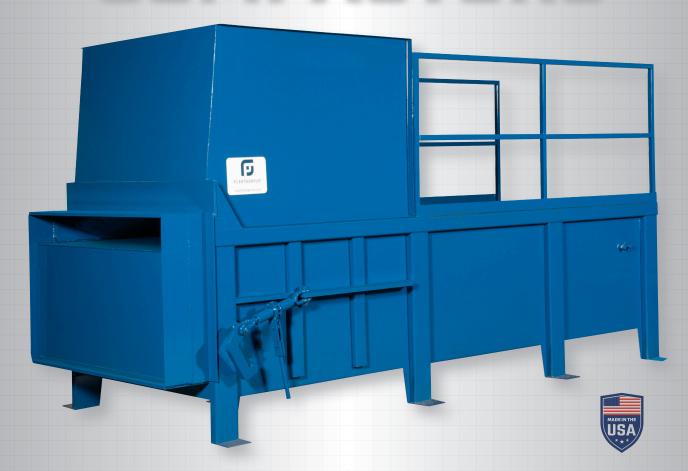

### Stationary Compactor Specs and Features

FleetGenius® Stationary Compactors, someitmes called a breakaway compactor, is a heavy-duty machine that

compresses dry waste & recyclables to reduce their volume for disposal. Our Stationary Compactors are available in sizes ranging from 2 to 5 cubic yards. Stationary compactors are built separate from the compaction container, and is bolted to the ground during installation. When it is time for disposal, the compactor remains in palce, while the container detaches and is hauled away.

### **COLLECT IT. CONTAIN IT. COMPACT IT.**

Perfect for Commercial & Industrial Applications

2-to-5 Cubic Yard Capacities

Designed & Engineered for Strength & Dependability

"The Flex" Power Unit & Soft Shift Hydraulics