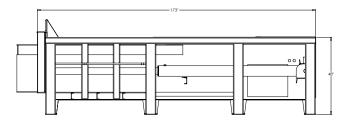

Side View

**Top View** 

Rear View

Front View

## S400 & Detailed Specs

|                                | S-200 (2 YD)             | S-300 (3 YD)             | S-400 (4 YD)             | S-5000 (5 YD)            |
|--------------------------------|--------------------------|--------------------------|--------------------------|--------------------------|
| Basic Size (cy)                | 1.58                     | 2.31                     | 2.71                     | 4.22                     |
| A - Overall Length             | 120″                     | 168"                     | 168"                     | 239"                     |
| B - Overall Height             | 48"                      | 48"                      | 54"                      | 54"                      |
| C - Overall Width              | 66"                      | 66"                      | 66"                      | 66"                      |
| D - Clear Top Openings (L x W) | 46" X 60"                | 61" X 60"                | 61" X 60"                | 94" X 60"                |
| E - Discharge Openings         | 37" X 60"                | 37" x 60"                | 41" x 60"                | 41" x 60"                |
| Ram Penetration                | 11"                      | 14"                      | 14"                      | 16"                      |
| Normal Force                   | 58x400 lbs @<br>2050 psi | 48,400 lbs @<br>1700 psi | 48,400 lbs @<br>1700 psi | 65,000 lbs @<br>1700 psi |
| Maximum Force                  | 71,000 lbs @<br>2550 psi | 59,000 lbs @<br>2100 psi | 59,000 lbs @<br>2100 psi | 77,000 lbs @<br>2100 psi |
| Ram Facing                     | 60" x 29"                | 60" x 29"                | 60" x 34"                | 60" x 34"                |
| Cycle Time                     | 60 sec                   | 60 sec                   | 60 sec                   | 100 sec                  |
| Motor                          | 15 hp                    | 15 hp                    | 15 hp                    | 15 hp                    |
| Pump                           | 12 gpm                   | 15 gpm                   | 15 gpm                   | 15 gpm                   |
| Cylinder (Diameter)            | 6"                       | 6"                       | 6"                       | 7"                       |
| Rod / Stroke                   | 2.5" x 56"               | 4" x 78"                 | 4" x 78"                 | 4" x 110"                |