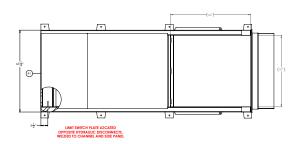

Side View

**Top View** 

Rear View

Front View

## S400 & Detailed Specs

|                                | S-200 (2 YD)             | S-300 (3 YD)             | S-400 (4 YD)             | S-5000 (5 YD)            |
|--------------------------------|--------------------------|--------------------------|--------------------------|--------------------------|
| Basic Size (cy)                | 1.58                     | 2.31                     | 2.71                     | 4.22                     |
| A - Overall Length             | 120″                     | 168"                     | 168"                     | 239"                     |
| B - Overall Height             | 48"                      | 48"                      | 54"                      | 54"                      |
| C - Overall Width              | 66"                      | 66"                      | 66"                      | 66"                      |
| D - Clear Top Openings (L x W) | 46" X 60"                | 61" X 60"                | 61" X 60"                | 94" X 60"                |
| E - Discharge Openings         | 37" X 60"                | 37" x 60"                | 41" x 60"                | 41" x 60"                |
| Ram Penetration                | 11"                      | 14"                      | 14"                      | 16"                      |
| Normal Force                   | 58x400 lbs @<br>2050 psi | 48,400 lbs @<br>1700 psi | 48,400 lbs @<br>1700 psi | 65,000 lbs @<br>1700 psi |
| Maximum Force                  | 71,000 lbs @<br>2550 psi | 59,000 lbs @<br>2100 psi | 59,000 lbs @<br>2100 psi | 77,000 lbs @<br>2100 psi |
| Ram Facing                     | 60" x 29"                | 60" x 29"                | 60" x 34"                | 60" x 34"                |
| Cycle Time                     | 60 sec                   | 60 sec                   | 60 sec                   | 100 sec                  |
| Motor                          | 15 hp                    | 15 hp                    | 15 hp                    | 15 hp                    |
| Pump                           | 12 gpm                   | 15 gpm                   | 15 gpm                   | 15 gpm                   |
| Cylinder (Diameter)            | 6"                       | 6"                       | 6"                       | 7"                       |
| Rod / Stroke                   | 2.5" x 56"               | 4" x 78"                 | 4" x 78"                 | 4" x 110"                |