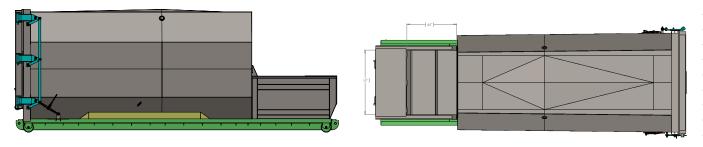

> Standard SC Head Height = 48" Optional Low Profile Head = 42"

Front View

**Rear View** 