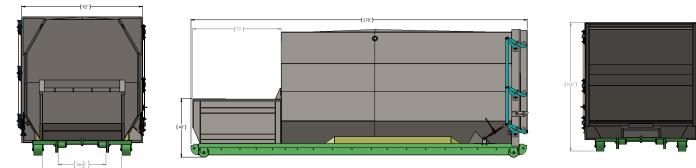

## SC35 & Detailed Specs

Hinge detail

Lock detail

#### With hooklift

| SPECIFICATIONS             | SC-15 (15 YD)             | SC-20 (20 YD)             | SC-30 (30 YD)             | SC-35 (35 YD)             | SC-39 (39 YD)             |
|----------------------------|---------------------------|---------------------------|---------------------------|---------------------------|---------------------------|
| Overall Length             | 177″                      | 215″                      | 261″                      | 278″                      | 299″                      |
| Overall Width              | 96″                       | 96″                       | 96″                       | 96″                       | 96″                       |
| Overall Height             | 89″                       | 89″                       | 89″                       | 89″                       | 89″                       |
| Clear Top Openings (L x W) | 41″ x 60″                 |
| Discharge Openings         | 37″ x 60                  |
| Ram Penetration            | 6″                        | 6″                        | 6″                        | 6″                        | 6″                        |
| Normal Force               | 55,300 lbs @<br>2300 psi  |
| Maximum Force              | 62,800 lbs. @<br>2550 psi |
| Ram Face                   | 60″ x 29″                 |
| Cycle Time                 | 33 sec                    |
| Motor                      | 10 hp                     |
| Pump                       | 10 gpm                    |
| Cylinders x 2              | 4″                        | 4″                        | 4″                        | 4″                        | 4″                        |
| Rod / Stroke               | 2″ x 35″                  |