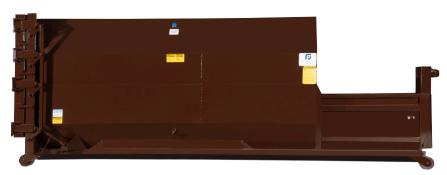

## SC35 & Detailed Specs

Hinge detail

Lock detail

#### With hooklift

| SPECIFICATIONS             | SC-15 (15 YD)             | SC-20 (20 YD)             | SC-30 (30 YD)             | SC-35 (35 YD)             | SC-39 (39 YD)             |
|----------------------------|---------------------------|---------------------------|---------------------------|---------------------------|---------------------------|
| Overall Length             | 177″                      | 215″                      | 261″                      | 278″                      | 299″                      |
| Overall Width              | 96″                       | 96″                       | 96″                       | 96″                       | 96″                       |
| Overall Height             | 89″                       | 89″                       | 89″                       | 89″                       | 89″                       |
| Clear Top Openings (L x W) | 41″ x 60″                 |
| Discharge Openings         | 37″ x 60                  |
| Ram Penetration            | 6″                        | 6″                        | 6″                        | 6″                        | 6″                        |
| Normal Force               | 55,300 lbs @<br>2300 psi  |
| Maximum Force              | 62,800 lbs. @<br>2550 psi |
| Ram Face                   | 60″ x 29″                 |
| Cycle Time                 | 33 sec                    |
| Motor                      | 10 hp                     |
| Pump                       | 10 gpm                    |
| Cylinders x 2              | 4″                        | 4″                        | 4″                        | 4″                        | 4″                        |
| Rod / Stroke               | 2″ x 35″                  |