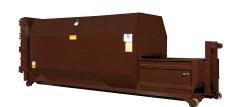

#### SC Compactor Specs and Features

FleetGenius<sup>®</sup> SC Compactors are specifically designed to provide containment in food and liquid waste applications. Our SC Compactors are available in sizes ranging from 15 yd to 39 yard. SC compactors come standard with "dual twin" cylinders for space efficiency. FleetGenius<sup>®</sup> provides standard and customized load options, including security chutes, custom-load hoppers, doghouse enclosures, cart tippers, and full weather enclosures. FleetGenius's "LeakTight" gate design ensures liquid containment with dual ratchet closure and adjustable gate hinges. Sales, Service, Technical Support, Delivery, Installation and Parts are all available via our eight strategically located service centers within the US. FleetGenius® is your one-stop shop for all your compactor needs.