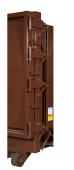

#### SC Compactor Specs and Features

FleetGenius<sup>®</sup> SC Compactors are specifically designed to provide containment in food and liquid waste applications. Our SC Compactors are available in sizes ranging from 15 yd to 39 yard. SC compactors come standard with "dual twin" cylinders for space efficiency. FleetGenius<sup>®</sup> provides standard and customized load options, including security chutes, custom-load hoppers, doghouse enclosures, cart tippers, and full weather enclosures. FleetGenius's "LeakTight" gate design ensures liquid containment with dual ratchet closure and adjustable gate hinges. Sales, Service, Technical Support, Delivery, Installation and Parts are all available via our eight strategically located service centers within the US. FleetGenius® is your one-stop shop for all your compactor needs.

> Standard SC Head Height = 48" Optional Low Profile Head = 42"

Front View

**Rear View** 