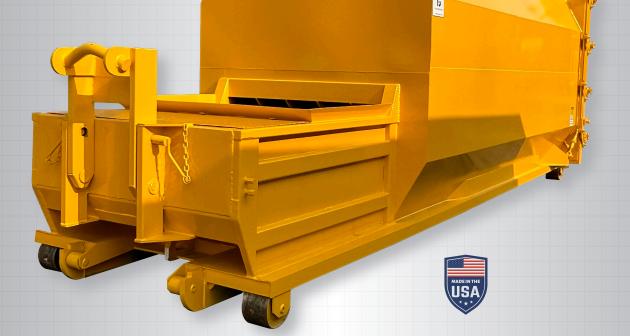

## **COLLECT IT. CONTAIN IT. COMPACT IT.**

Compact and Contain Liquid Food Waste

12-to-39 Cubic Yard Capacities

**FLEETGENIUS®** 

Adjustable Leak-Tight Gate

#### SC Compactor Specs and Features

FleetGenius<sup>®</sup> SC Compactors are specifically designed to provide containment in food and liquid waste applications. Our SC Compactors are available in sizes ranging from 15 yd to 39 yard. SC compactors come standard with "dual twin" cylinders for space efficiency. FleetGenius<sup>®</sup> provides standard and customized load options, including security chutes, custom-load hoppers, doghouse enclosures, cart tippers, and full weather enclosures. FleetGenius's "LeakTight" gate design ensures liquid containment with dual ratchet closure and adjustable gate hinges. Sales, Service, Technical Support, Delivery, Installation and Parts are all available via our eight strategically located service centers within the US. FleetGenius® is your one-stop shop for all your compactor needs.