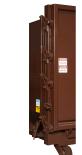

#### SC Compactor Specs and Features

FleetGenius<sup>®</sup> SC Compactors are specifically designed to provide containment in food and liquid waste applications. Our SC Compactors are available in sizes ranging from 15 yd to 39 yard. SC compactors come standard with "dual twin" cylinders for space efficiency. FleetGenius<sup>®</sup> provides standard and customized load options, including security chutes, custom-load hoppers, doghouse enclosures, cart tippers, and full weather enclosures. FleetGenius's "LeakTight" gate design ensures liquid containment with dual ratchet closure and adjustable gate hinges. Sales, Service, Technical Support, Delivery, Installation and Parts are all available via our eight strategically located service centers within the US. FleetGenius® is your one-stop shop for all your compactor needs.

> Standard SC Head Height = 48" Optional Low Profile Head = 42"

Front View

**Rear View** 