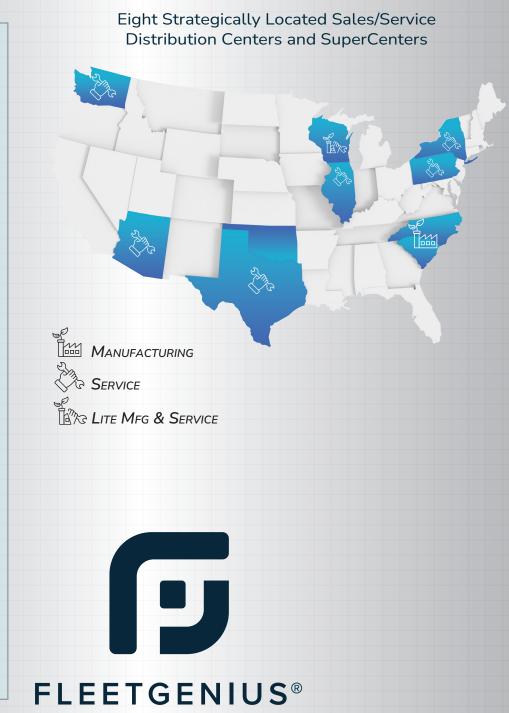

#### SC Compactor Specs and Features

FleetGenius<sup>®</sup> SC Compactors are specifically designed to provide containment in food and liquid waste applications. Our SC Compactors are available in sizes ranging from 15 yd to 39 yard. SC compactors come standard with "dual twin" cylinders for space efficiency. FleetGenius<sup>®</sup> provides standard and customized load options, including security chutes, custom-load hoppers, doghouse enclosures, cart tippers, and full weather enclosures. FleetGenius's "LeakTight" gate design ensures liquid containment with dual ratchet closure and adjustable gate hinges. Sales, Service, Technical Support, Delivery, Installation and Parts are all available via our eight strategically located service centers within the US. FleetGenius® is your one-stop shop for all your compactor needs.