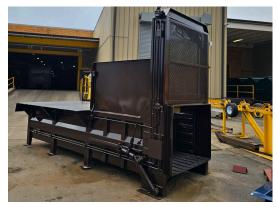

# Pre-Crushers & Detailed Specs

FGCG-400

FGCG-400 Install

FGCG-500 w/ Receiver Container

| FGCG-400                      | SPECFICIATIONS               | FGCG-500                          |
|-------------------------------|------------------------------|-----------------------------------|
| 20 HP                         | Motor (230/460, 3 ph, 60 hz) | 30 HP                             |
| 35 gpm (20/15 gpm)            | 2 Stage Pump                 | 45 gpm (30/15<br>gpm)             |
| 14"                           | Ram Penetration              | 16"                               |
| 65" x 58"                     | Clear Top Opening            | 88" x 58"                         |
| 60 seconds                    | Cycle Time                   | 75 seconds                        |
| 7" bore x 4" rod x 83" stroke | Cylinder                     | 7" bore x 4" rod<br>x 110" stroke |
| 2300 psi                      | Normal Operation Pressure    | 2700 psi                          |
| 2600 psi                      | Max Operation Pressure       | 3000 psi                          |
| 100,000 lbs                   | Max Ram Force                | 115,400 lbs                       |
| 5.5" thick w/<br>1" AR plate  | Vertical Gate                | 5.5" thick w/ 1"<br>AR plate      |
| 185" L x 54" H<br>x 68" W     | Approx. Compactor Dimensions | 250" L x 54" H x<br>68" W         |