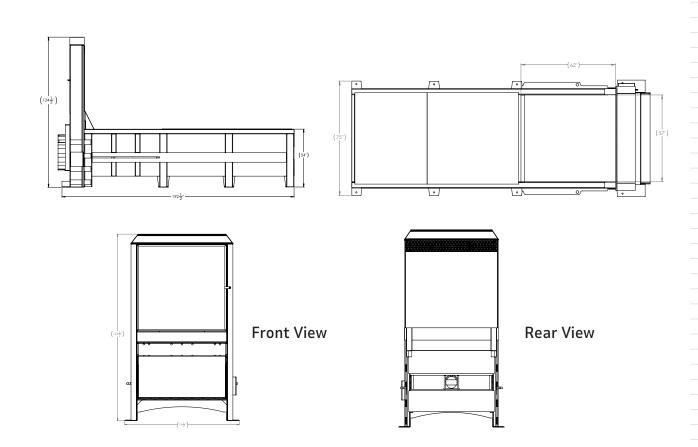

# Pre-Crushers & Detailed Specs

FGCG-400

FGCG-400 Install

FGCG-500 w/ Receiver Container

| FGCG-400                      | SPECFICIATIONS               | FGCG-500                          |
|-------------------------------|------------------------------|-----------------------------------|
| 20 HP                         | Motor (230/460, 3 ph, 60 hz) | 30 HP                             |
| 35 gpm (20/15 gpm)            | 2 Stage Pump                 | 45 gpm (30/15<br>gpm)             |
| 14"                           | Ram Penetration              | 16"                               |
| 65" x 58"                     | Clear Top Opening            | 88" x 58"                         |
| 60 seconds                    | Cycle Time                   | 75 seconds                        |
| 7" bore x 4" rod x 83" stroke | Cylinder                     | 7" bore x 4" rod<br>x 110" stroke |
| 2300 psi                      | Normal Operation Pressure    | 2700 psi                          |
| 2600 psi                      | Max Operation Pressure       | 3000 psi                          |
| 100,000 lbs                   | Max Ram Force                | 115,400 lbs                       |
| 5.5" thick w/<br>1" AR plate  | Vertical Gate                | 5.5" thick w/ 1"<br>AR plate      |
| 185" L x 54" H<br>x 68" W     | Approx. Compactor Dimensions | 250" L x 54" H x<br>68" W         |