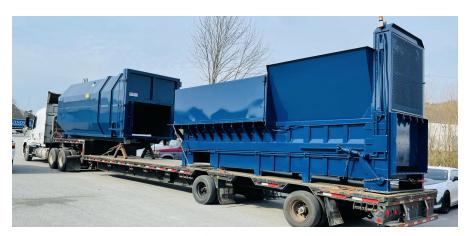

Sales, Service, Technical Support, Delivery, Installation and Parts are all available via our eight strategically located service centers within the US. FleetGenius® is your one-stop

shop for all your compactor needs.

# Pre-Crushers & Detailed Specs

FGCG-400

FGCG-400 Install

FGCG-500 w/ Receiver Container

| FGCG-400                      | SPECFICIATIONS               | FGCG-500                          |
|-------------------------------|------------------------------|-----------------------------------|
| 20 HP                         | Motor (230/460, 3 ph, 60 hz) | 30 HP                             |
| 35 gpm (20/15 gpm)            | 2 Stage Pump                 | 45 gpm (30/15<br>gpm)             |
| 14"                           | Ram Penetration              | 16"                               |
| 65" x 58"                     | Clear Top Opening            | 88" x 58"                         |
| 60 seconds                    | Cycle Time                   | 75 seconds                        |
| 7" bore x 4" rod x 83" stroke | Cylinder                     | 7" bore x 4" rod<br>x 110" stroke |
| 2300 psi                      | Normal Operation Pressure    | 2700 psi                          |
| 2600 psi                      | Max Operation Pressure       | 3000 psi                          |
| 100,000 lbs                   | Max Ram Force                | 115,400 lbs                       |
| 5.5" thick w/<br>1" AR plate  | Vertical Gate                | 5.5" thick w/ 1"<br>AR plate      |
| 185" L x 54" H<br>x 68" W     | Approx. Compactor Dimensions | 250" L x 54" H x<br>68" W         |