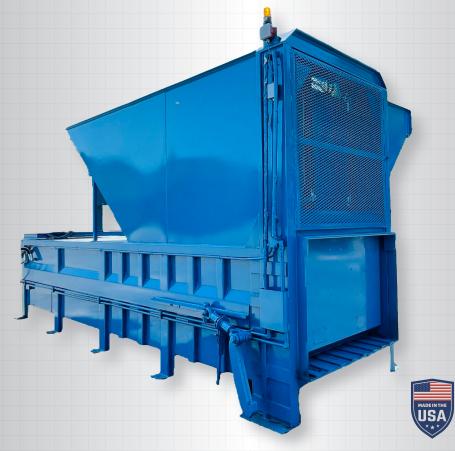

# Pre-Crusher Compactor Specs & Features

FleetGenius® Pre-Crusher Compactors are equipped for heavy duty, industrial applications. These comapctors are specially

designed to breakdown large, bulky items for better compaction and payloads. Example items include steel drums, appliances, steel cages, furniture, and more. They are also a good solution for defective product destruction.

FleetGenius® Pre-Crushers are similar to Stationary Compactors, but with a retracable steel wall at the end of the charge box. The ram crushed material

against this steel wall, then the wall lifts and the crushed material packs into the receiving container.

# Pre-Crushers & Detailed Specs

FGCG-400

FGCG-400 Install

FGCG-500 w/ Receiver Container

| FGCG-400                      | SPECFICIATIONS               | FGCG-500                          |
|-------------------------------|------------------------------|-----------------------------------|
| 20 HP                         | Motor (230/460, 3 ph, 60 hz) | 30 HP                             |
| 35 gpm (20/15 gpm)            | 2 Stage Pump                 | 45 gpm (30/15<br>gpm)             |
| 14"                           | Ram Penetration              | 16"                               |
| 65" x 58"                     | Clear Top Opening            | 88" x 58"                         |
| 60 seconds                    | Cycle Time                   | 75 seconds                        |
| 7" bore x 4" rod x 83" stroke | Cylinder                     | 7" bore x 4" rod<br>x 110" stroke |
| 2300 psi                      | Normal Operation Pressure    | 2700 psi                          |
| 2600 psi                      | Max Operation Pressure       | 3000 psi                          |
| 100,000 lbs                   | Max Ram Force                | 115,400 lbs                       |
| 5.5" thick w/<br>1" AR plate  | Vertical Gate                | 5.5" thick w/ 1"<br>AR plate      |
| 185" L x 54" H<br>x 68" W     | Approx. Compactor Dimensions | 250" L x 54" H x<br>68" W         |