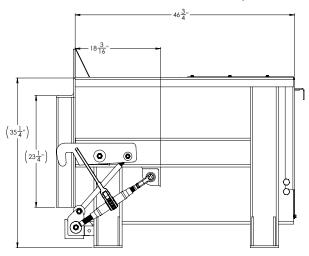

FleetGenius® Secure Side Latch Lever, a safe and reliable container locking system

- Ensures container is fully engaged and locked down
- Prevents container jumping off connection when under pressure
  - Can be installed on either side and can be moved to opposite side with standard tools
    - Simple retrofit latch pockes can be ordered to convert old containers

#### S-100 Bottom Latch Arm Option