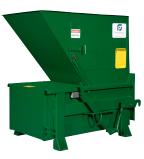

e trash is chute fed. The compactor packs in a mobile receiver container which can be rolled to the street for pickup. The FleetGenius® 3 point latching design ensures positive and durable connection to the receiver container. For added safety and ease of use, opt for The Glide Wheel option, which incporates a brake sytem on the receiver container.



FleetGenius® Secure Side Latch Lever, a safe and reliable container locking system

- Ensures container is fully engaged and locked down
- Prevents container jumping off connection when under pressure
  - Can be installed on either side and can be moved to opposite side with standard tools
    - Simple retrofit latch pockes can be ordered to convert old containers

#### S-100 Bottom Latch Arm Option





# S125 w/ chute & Detailed Specs









| S-100           | SPECIFICATION                               | S-125         |
|-----------------|---------------------------------------------|---------------|
| 0.39 cu yd      | Charge Box Capacity                         | 0.59 cu yd    |
| 0.28 cu yd      | WASTEC Rating                               | 0.48 cu yd    |
| 22.5" L x 28" W | Clear Top Opening                           | 35" L x 32" W |
| 74 cu yd        | Capacity per Hour                           | 82 cu yd      |
| 14 sec          | Cycle Time                                  | 20 sec        |
| 13,900 lbs      | Normal Force                                | 13,900 lbs    |
| 16,400 lbs      | Pack out Force                              | 16,400 lbs    |
| 23.2 psi        | Normal Ram Race Force