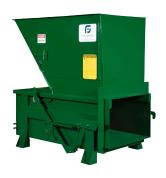

# S125 w/ chute & Detailed Specs

| S-100           | SPECIFICATION                               | S-125         |
|-----------------|---------------------------------------------|---------------|
| 0.39 cu yd      | Charge Box Capacity                         | 0.59 cu yd    |
| 0.28 cu yd      | WASTEC Rating                               | 0.48 cu yd    |
| 22.5" L x 28" W | Clear Top Opening                           | 35" L x 32" W |
| 74 cu yd        | Capacity per Hour                           | 82 cu yd      |
| 14 sec          | Cycle Time                                  | 20 sec        |
| 13,900 lbs      | Normal Force                                | 13,900 lbs    |
| 16,400 lbs      | Pack out Force                              | 16,400 lbs    |
| 23.2 psi        | Normal Ram Race Force                       | 23.2 psi      |
| 27.3 psi        | Pact out Ram Force                          | 27.3 psi      |
| 4"              | Ram Penetration                             | 4"            |
| 5 HP            | Motor (208/230/460v 3 PH)                   | 5 HP          |
| 120 VAC         | Control Voltage                             | 120 VAC       |
| 6 GPM           | Hydraulic Pump Capacity                     | 6 GPM         |
| 1650 psi        | Normal System Pressure                      | 1650 psi      |
| 1950 psi        | Maximum System Pressure                     | 1950 psi      |
| 2 each          | Hydraulic Cylinders<br>2.5" Bore, 1.25" Rod | 2 each        |
| 1850#           | Weight                                      | 1975#         |