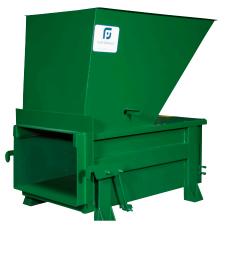

# **Apt Compactor Specs and Features**

FleetGenius® Apt Compactors are specifically designed to provide containment in a very small footprint. Ideal for a Hi-Rise Residential Bulding where trash is chute fed. The compactor packs in a mobile receiver container which can be rolled to the street for pickup. The FleetGenius® 3 point latching design ensures positive and durable connection to the receiver container. For added safety and ease of use, opt for The Glide Wheel option, which incporates a brake sytem on the receiver container.