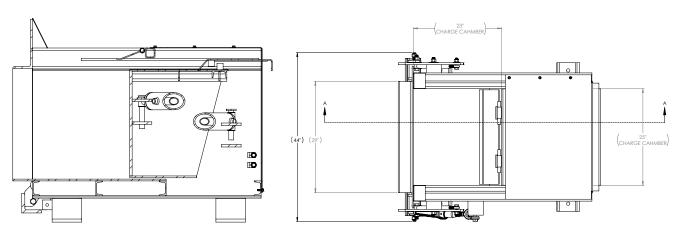

# S125 w/ chute & Detailed Specs

| S-100           | SPECIFICATION                               | S-125         |
|-----------------|---------------------------------------------|---------------|
| 0.39 cu yd      | Charge Box Capacity                         | 0.59 cu yd    |
| 0.28 cu yd      | WASTEC Rating                               | 0.48 cu yd    |
| 22.5" L x 28" W | Clear Top Opening                           | 35" L x 32" W |
| 74 cu yd        | Capacity per Hour                           | 82 cu yd      |
| 14 sec          | Cycle Time                                  | 20 sec        |
| 13,900 lbs      | Normal Force                                | 13,900 lbs    |
| 16,400 lbs      | Pack out Force                              | 16,400 lbs    |
| 23.2 psi        | Normal Ram Race Force                       | 23.2 psi      |
| 27.3 psi        | Pact out Ram Force                          | 27.3 psi      |
| 4"              | Ram Penetration                             | 4"            |
| 5 HP            | Motor (208/230/460v 3 PH)                   | 5 HP          |
| 120 VAC         | Control Voltage                             | 120 VAC       |
| 6 GPM           | Hydraulic Pump Capacity                     | 6 GPM         |
| 1650 psi        | Normal System Pressure                      | 1650 psi      |
| 1950 psi        | Maximum System Pressure                     | 1950 psi      |
| 2 each          | Hydraulic Cylinders<br>2.5" Bore, 1.25" Rod | 2 each        |
| 1850#           | Weight                                      | 1975#         |