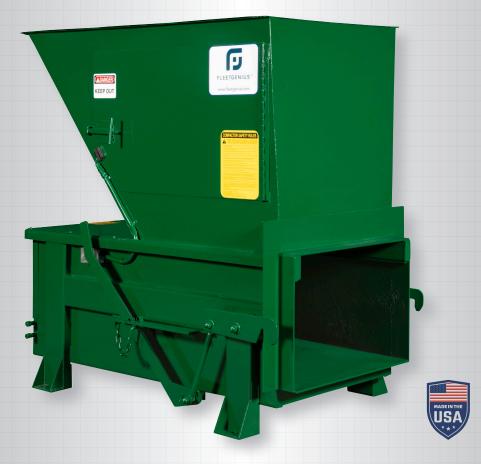

# **Apt Compactor Specs and Features**

FleetGenius® Apt Compactors are specifically designed to provide containment in a very small footprint. Ideal for a Hi-Rise Residential Bulding where trash is chute fed. The compactor packs in a mobile receiver container which can be rolled to the street for pickup. The FleetGenius® 3 point latching design ensures positive and durable connection to the receiver container. For added safety and ease of use, opt for The Glide Wheel option, which incporates a brake sytem on the receiver container.

FleetGenius® Secure Side Latch Lever, a safe and reliable container locking system

- Ensures container is fully engaged and locked down
- Prevents container jumping off connection when under pressure
  - Can be installed on either side and can be moved to opposite side with standard tools
    - Simple retrofit latch pockes can be ordered to convert old containers