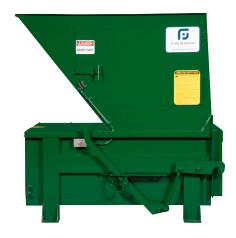

# **Apt Compactor Specs and Features**

FleetGenius® Apt Compactors are specifically designed to provide containment in a very small footprint. Ideal for a Hi-Rise Residential Bulding where trash is chute fed. The compactor packs in a mobile receiver container which can be rolled to the street for pickup. The FleetGenius® 3 point latching design ensures positive and durable connection to the receiver container. For added safety and ease of use, opt for The Glide Wheel option, which incporates a brake sytem on the receiver container.

FleetGenius® Secure Side Latch Lever, a safe and reliable container locking system

- Ensures container is fully engaged and locked down
- Prevents container jumping off connection when under pressure
  - Can be installed on either side and can be moved to opposite side with standard tools
    - Simple retrofit latch pockes can be ordered to convert old containers